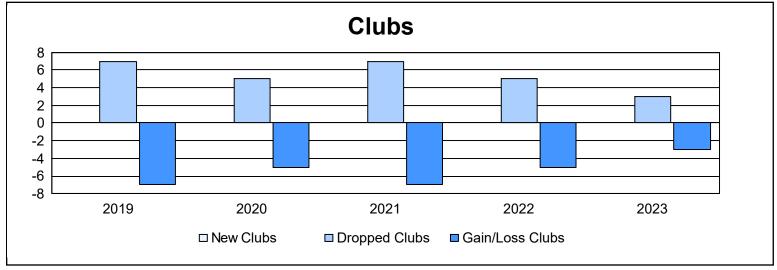

| Year      | New<br>Clubs | Dropped<br>Clubs | Gain/<br>Loss<br>Clubs | New<br>Members | Charter<br>Members | Reinstate<br>Members | Transfer<br>Members | Total<br>Member<br>Added | Total<br>Members<br>Dropped | Gain/<br>Loss<br>Members |
|-----------|--------------|------------------|------------------------|----------------|--------------------|----------------------|---------------------|--------------------------|-----------------------------|--------------------------|
| 2018-2019 | 0            | 7                | -7                     | 316            | 0                  | 15                   | 20                  | 351                      | 550                         | -199                     |
| 2019-2020 | 0            | 5                | -5                     | 220            | 2                  | 43                   | 32                  | 297                      | 484                         | -187                     |
| 2020-2021 | 0            | 7                | -7                     | 191            | 4                  | 10                   | 19                  | 224                      | 557                         | -333                     |
| 2021-2022 | 0            | 5                | -5                     | 281            | 0                  | 39                   | 12                  | 332                      | 481                         | -149                     |
| 2022-2023 | 0            | 3                | -3                     | 252            | 0                  | 21                   | 17                  | 290                      | 440                         | -150                     |
| Average   | 0            | 5                | -5                     | 252            | 1                  | 26                   | 20                  | 299                      | 502                         | -204                     |